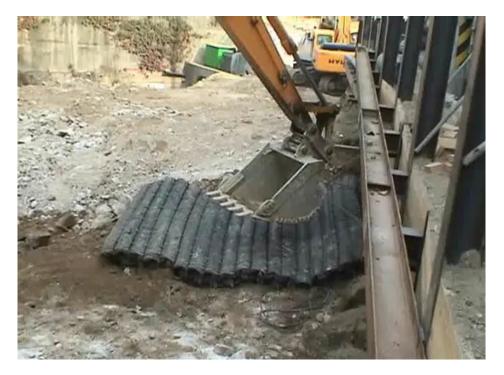

# Construction of water storage tank, Seoul

## Construction of storage tank, Seoul

Video (20s)

MyoungDong Cathedral Underground, Seoul