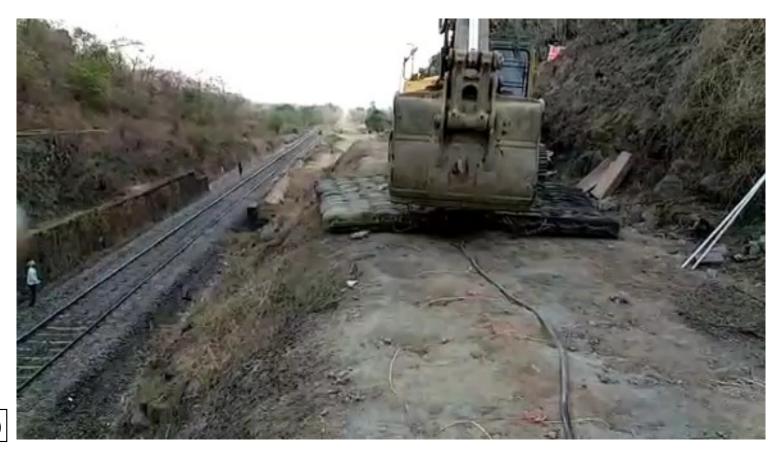

# Railroad Double Line Project, near Mumbai

# Railroad Double Line Project, near Mumbai

Video (14s)

Rock Breaking for Embakas Rock Mountain, Nairobi