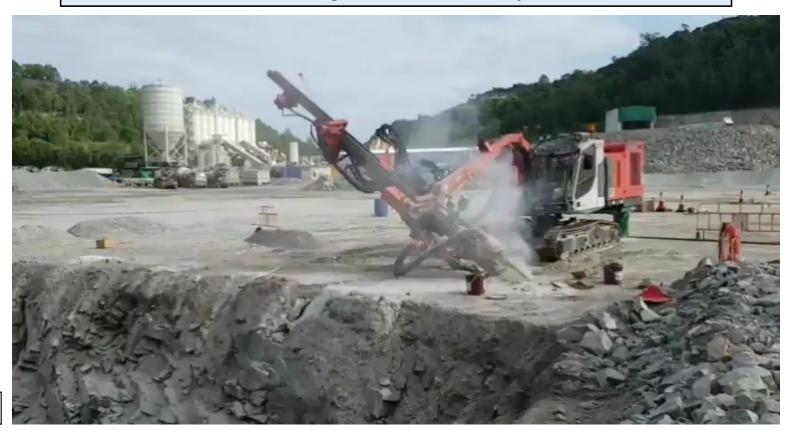

# Rock breaking for Lam Tei Quarry in H.K

## Rock breaking for Lam Tei Quarry in H.K

Video (15s)