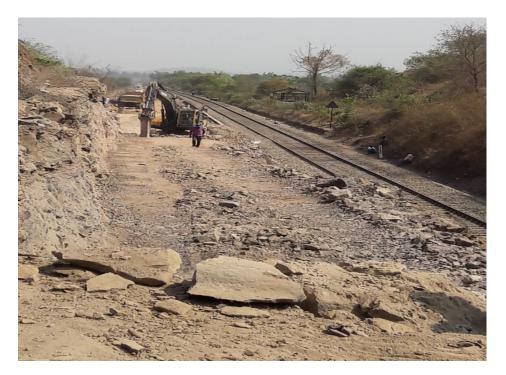

# Railroad Double Line Project, near Mumbai

# Railroad Double Line Project, near Mumbai

Video (14s)

Rock Breaking for Embakas Rock Mountain, Nairobi