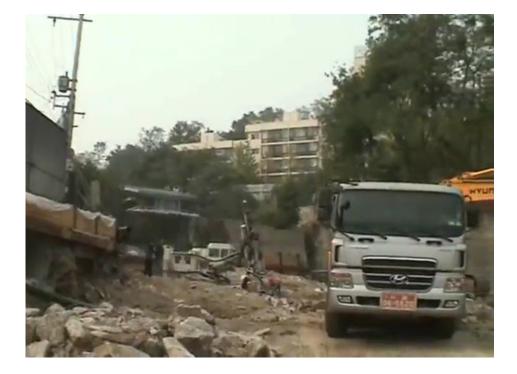

# Construction of water storage tank, Seoul

## Construction of storage tank, Seoul

Video (20s)

MyoungDong Cathedral Underground, Seoul