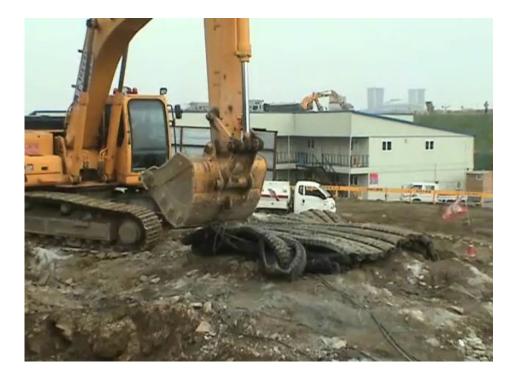

# Construction of water storage tank, Seoul

## Construction of storage tank, Seoul

Video (20s)

MyoungDong Cathedral Underground, Seoul