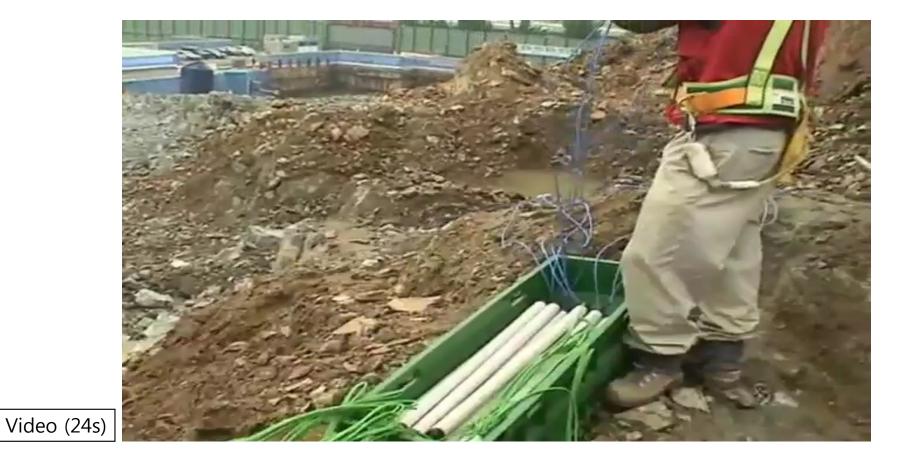

# Railroad Double Line Project, near Mumbai

# Railroad Double Line Project, near Mumbai

Video (14s)

Rock Breaking for Embakas Rock Mountain, Nairobi