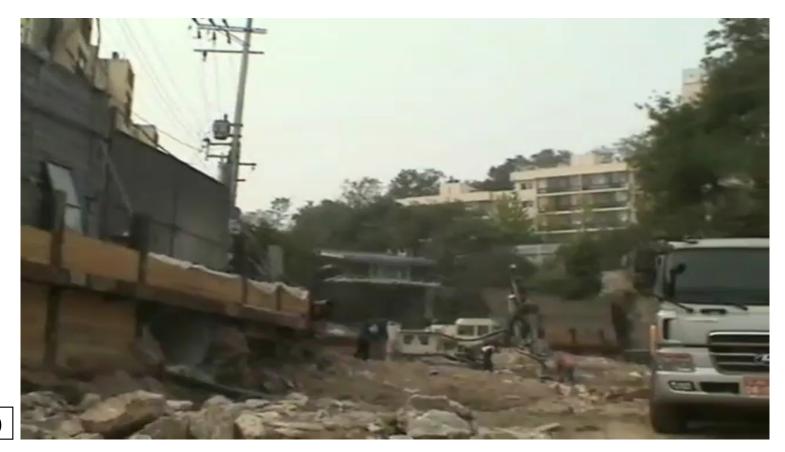

# Construction of water storage tank, Seoul

## Construction of storage tank, Seoul

Video (20s)

MyoungDong Cathedral Underground, Seoul