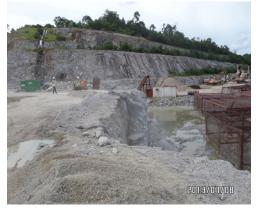

# Rock breaking for Lam Tei Quarry in H.K

## Rock breaking for Lam Tei Quarry in H.K

Video (15s)