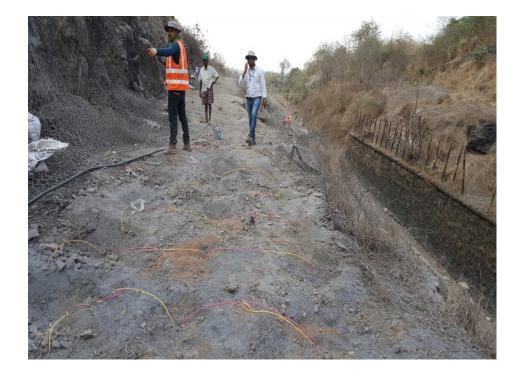

# Railroad Double Line Project, near Mumbai

# Railroad Double Line Project, near Mumbai

Video (14s)

Rock Breaking for Embakas Rock Mountain, Nairobi