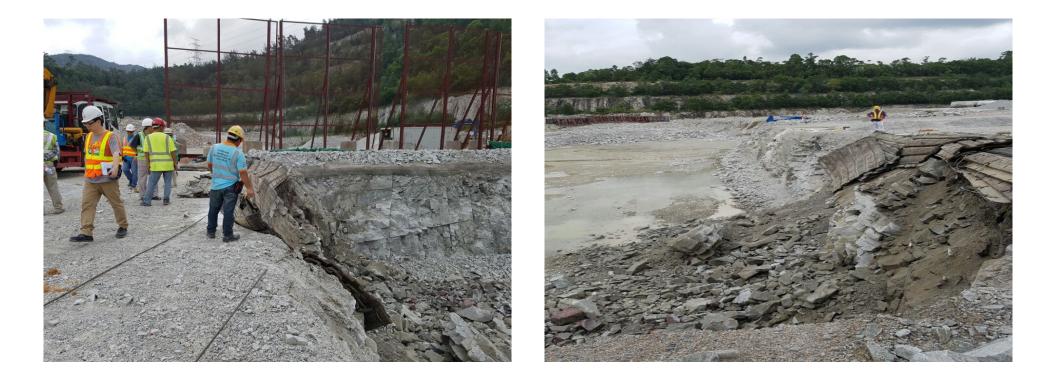

# Rock breaking for Lam Tei Quarry in H.K

## Rock breaking for Lam Tei Quarry in H.K

Video (15s)